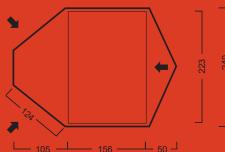

Seams: sealed

Tent capacity: 2 - 3

Weight: min. 3.0 kg

max. 3.55 kg

Min weight = the tent with frame poles Max weight = the tent with accessories, e.g. pins, repair kit, guy lines,

bag, manual, guarantee.

307 x 240 x 103 cm (external) 156x 223 cm (sleeping area)

### **TENT DIMENSIONS:**