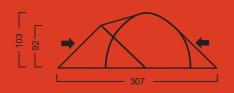

Seams: sealed

Tent capacity: 2 - 3

Weight: min. 3.0 kg

max. 3.55 kg

Min weight = the tent with frame poles Max weight = the tent with accessories, e.g. pins, repair kit, guy lines,

bag, manual, guarantee.

307 x 240 x 103 cm (external) 156x 223 cm (sleeping area)

### **TENT DIMENSIONS:**