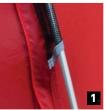

#### **SETTING UP THE TENT**

- Spread out the tent on the ground, not necessarily in the place where you want to set it. Do not fix it with pins to the ground! Fasten the zippers.
- Insert assembled frame poles into the sleeves of the flysheet (Fig. 1).
- Bend the upper pole to mount its other end in openings of the tape in the corners of the floor and flysheet (Fig. 2.). Similarly fix the other end of the frame pole and other poles. Note: 3 openings in tapes are provided for adjusting the tension of the tent.
- Stiffen the intersection of the frame poles using the connector (Fig. 3.)
- Tent prepared as described above should be set at the desired location. Stretch the floor and attach it with the pins in the corners, then stabilize the tent using quy lines.