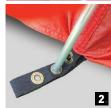

#### **SETTING UP THE TENT**

- Spread out the tent on the ground, not necessarily in the place where you want to set it. Do not fix it with pins to the ground! Fasten the zippers.
- Insert assembled frame poles into the sleeves of the flysheet (Fig. 1).
- Bend the upper pole to mount its other end in openings of the tape in the corners of the floor and flysheet (Fig. 2.). Similarly fix the other end of the frame pole and other poles. Note: 3 openings in tapes are provided for adjusting the tension of the tent.
- Stiffen the intersection of the frame poles using the connector (Fig. 3.)
- Tent prepared as described above should be set at the desired location. Stretch the floor and attach it with the pins in the corners, then stabilize the tent using quy lines.