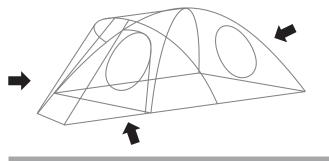

#### **SETTING UP THE TENT**

- Spread out the tent on the ground, not necessarily in the place where you want to set it. Do not fix it with pins to the ground! Fasten the zippers.
- Insert assembled frame poles into the sleeves of the flysheet (Fig. 1).
- Bend the upper pole to mount its other end in openings of the tape in the corners of the floor and flysheet (Fig. 2.). Similarly fix the other end of the frame pole and other poles. Note: 3 openings in tapes are provided for adjusting the tension of the tent.
- Stiffen the intersection of the frame poles using the connector (Fig. 3.)
- Tent prepared as described above should be set at the desired location. Stretch the floor and attach it with the pins in the corners, then stabilize the tent using quy lines.