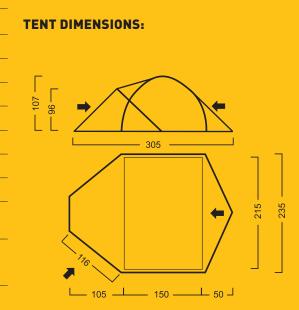

#### **TECHNICAL SPECIFICATIONS:**

| Flysheet:                                                                                                                                | polyester rip-stop PU "UV Resistant" (3000 mm ${ m H_20}$ )                                             |
|------------------------------------------------------------------------------------------------------------------------------------------|---------------------------------------------------------------------------------------------------------|
| Sleeping area:                                                                                                                           | polyamide                                                                                               |
| Floor:                                                                                                                                   | PE fabric (10 000 mm $H_2$ 0)                                                                           |
| Frame:                                                                                                                                   | aluminium 7001 T6 ø 9,5 mm                                                                              |
| Pins:                                                                                                                                    | aluminium 7001 T6                                                                                       |
| Seams:                                                                                                                                   | all taped                                                                                               |
| Tent capacity:                                                                                                                           | 2-3                                                                                                     |
| Weight:                                                                                                                                  | without aprons: weight min./max. 3.50 kg. / 4.00 kg.<br>with aprons: weight min./max 3.80 kg. / 4.30 kg |
| Min. weight =the tent with frame polesMax. weightthe tent with accessories, e.g. pins,<br>repair kit, guy lines, bag, manual, guarantee. |                                                                                                         |
| Dimensions:                                                                                                                              | 305 x 235 x 107 cm (external)<br>150 x 215 cm (sleeping area)                                           |