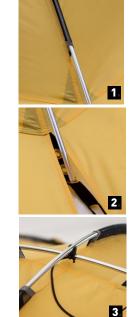

# SETTING UP THE TENT

- Spread out the tent on the ground, not necessarily in the place where you want to set it. Do not fix it with pins to the ground! Fasten the zippers.
- Insert assembled frame poles into the sleeves of the flysheet (Fig. 1).
- Bend the upper pole to mount its other end in openings of the tape in the corners of the floor and flysheet (Fig. 2.). Similarly fix the other end of the frame pole and other poles. Note: 3 openings in tapes are provided for adjusting the tension of the tent.
- Stiffen the intersection of the frame poles using the connector (Fig. 3.)
- Tent prepared as described above should be set at the desired location. Stretch the floor and attach it with the pins in the corners, then stabilize the tent using guy lines.